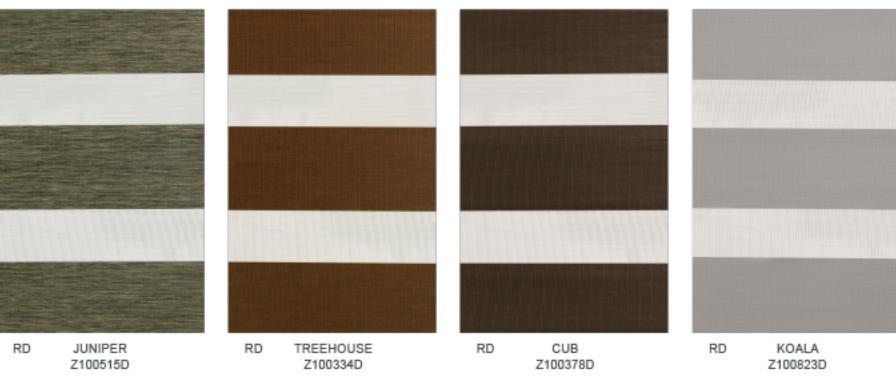

#### **ZEBRA SHADES**

Featuring alternate panels of sheer and opaque fabric, zebra roller shades allow unparalleled light and privacy control to fit any need.

- Transition from natural light to darkness in seconds
- Sheer fabric balances light and privacy
- Bold, eye-catching striped look