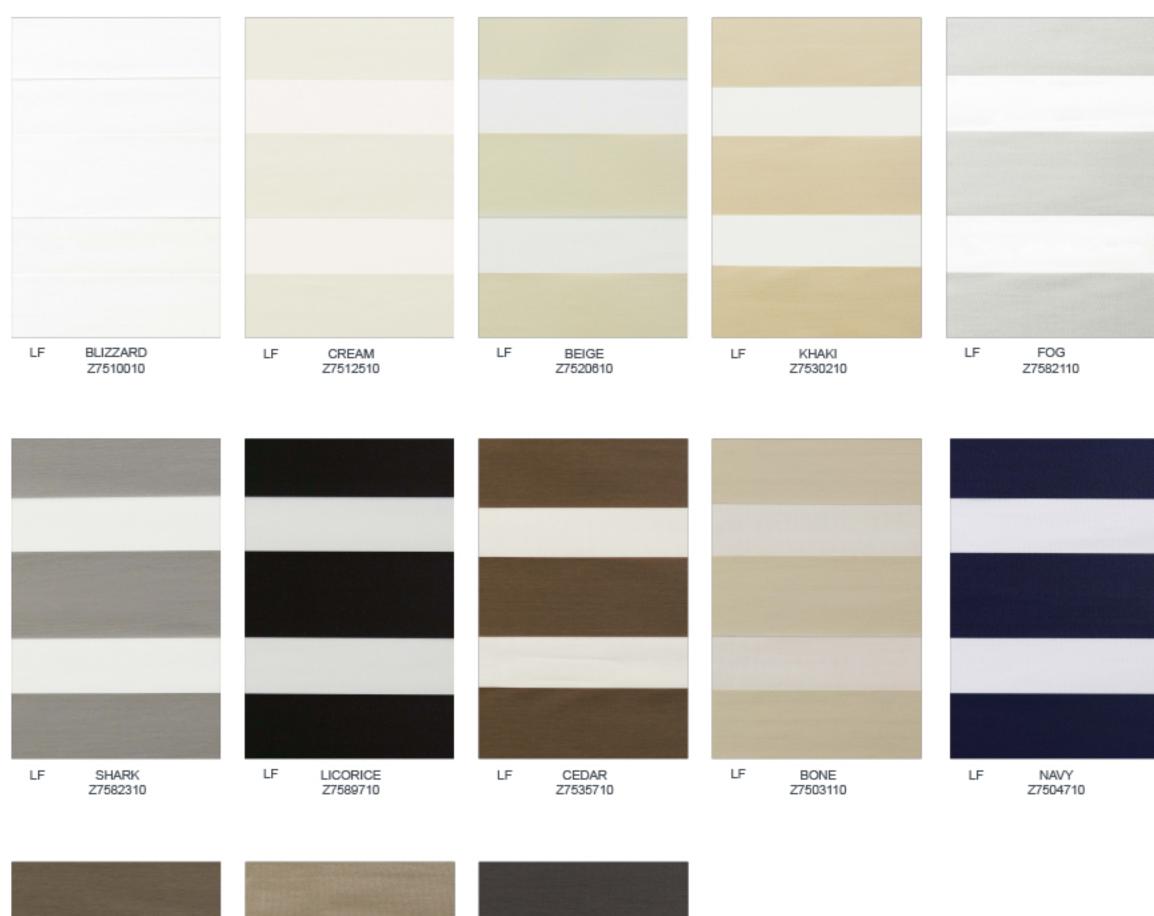

#### **ZEBRA SHADES**

Featuring alternate panels of sheer and opaque fabric, zebra roller shades allow unparalleled light and privacy control to fit any need.

- Transition from natural light to darkness in seconds
- Sheer fabric balances light and privacy
- Bold, eye-catching striped look

#### OPACITY

Light Filtering

Room Darkening

#### HERITAGE

LF