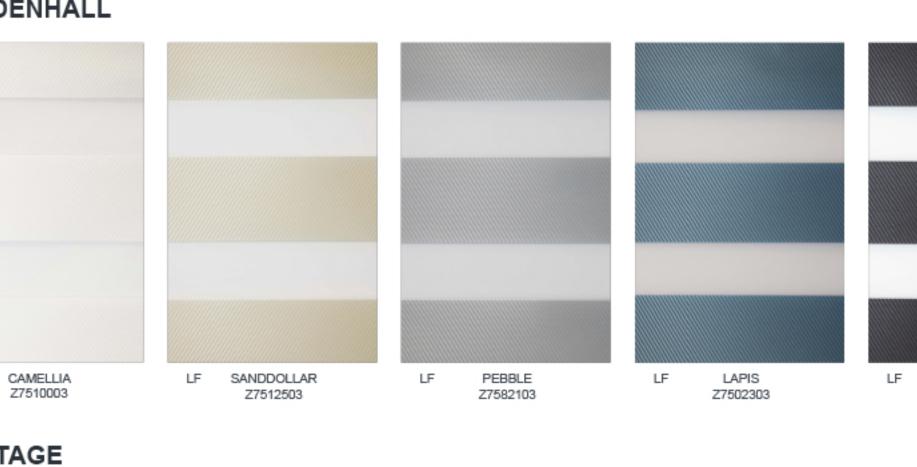

#### **ZEBRA SHADES**



Featuring alternate panels of sheer and opaque fabric, zebra roller shades allow unparalleled light and privacy control to fit any need.

- Transition from natural light to darkness in seconds
- Sheer fabric balances light and privacy
- Bold, eye-catching striped look

#### OPACITY



Light Filtering

Room Darkening





#### **HEADRAIL OPTIONS**





TRACK

Z7589703

#### **AMARANTH**





#### ARUNDEL **BROOKBEND**







CHOCOLATE

Z10037802





# MENDENHALL



#### HERITAGE

LF



### **BROOKBEND**



#### CHRISTINA LF - LIGHT FILTERING







## **POMEROY** RITTENHOUSE



Z7582211D

Z7537011D

Z10037602

Z7533611D

Z7582311D