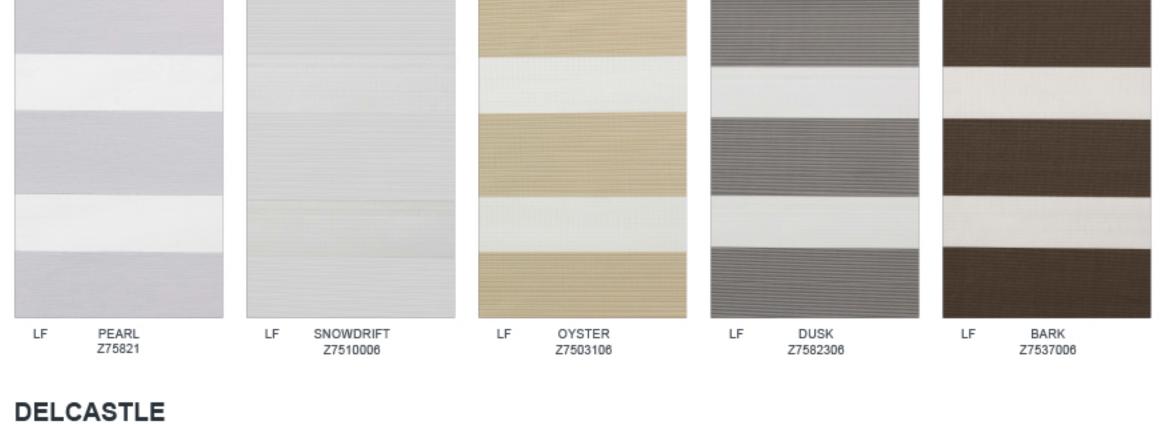

#### **ZEBRA SHADES**

Featuring alternate panels of sheer and opaque fabric, zebra roller shades allow unparalleled light and privacy control to fit any need.

- Transition from natural light to darkness in seconds
- Sheer fabric balances light and privacy
- Bold, eye-catching striped look

#### OPACITY

Light Filtering

Room Darkening

# MENDENHALL