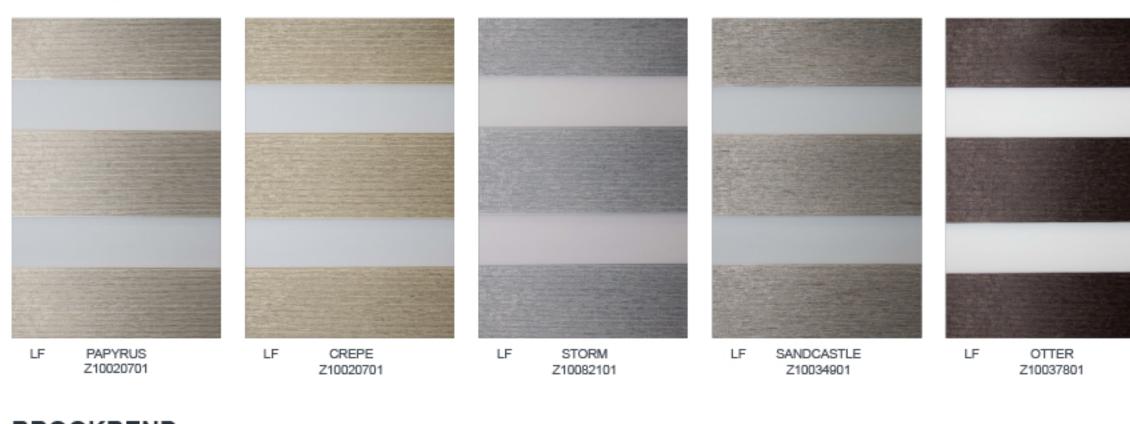

#### **ZEBRA SHADES**



Featuring alternate panels of sheer and opaque fabric, zebra roller shades allow unparalleled light and privacy control to fit any need.

- Transition from natural light to darkness in seconds
- Sheer fabric balances light and privacy
- Bold, eye-catching striped look

#### OPACITY



Light Filtering

Room Darkening





#### **HEADRAIL OPTIONS**





TRACK

Z7589703

#### **AMARANTH**





#### ARUNDEL **BROOKBEND**







CHOCOLATE

Z10037802





# MENDENHALL



#### HERITAGE

LF



### **BROOKBEND**



#### CHRISTINA LF - LIGHT FILTERING







## **POMEROY** RITTENHOUSE



Z7582211D

Z7537011D

Z10037602

Z7533611D

Z7582311D