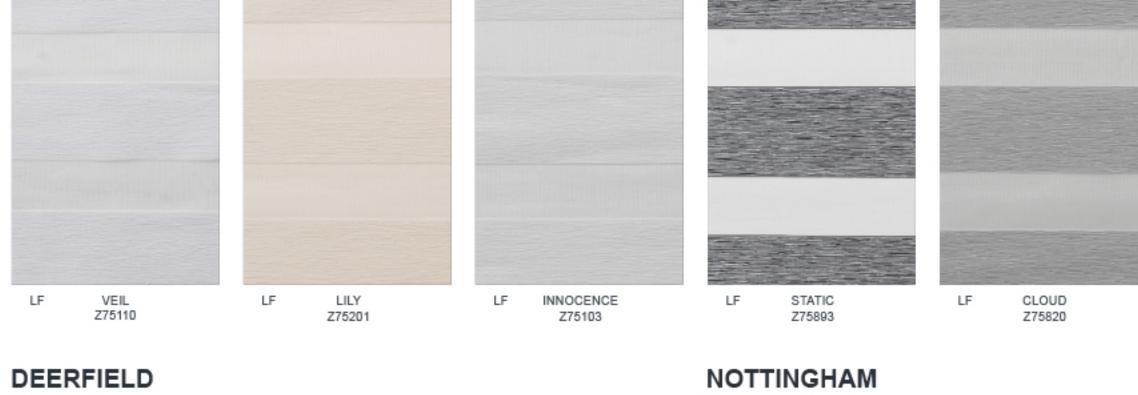

#### **ZEBRA SHADES**



Featuring alternate panels of sheer and opaque fabric, zebra roller shades allow unparalleled light and privacy control to fit any need.

- Transition from natural light to darkness in seconds
- Sheer fabric balances light and privacy
- Bold, eye-catching striped look

#### OPACITY



Light Filtering

Room Darkening





#### **HEADRAIL OPTIONS**





TRACK

Z7589703

#### **AMARANTH**





#### ARUNDEL **BROOKBEND**







CHOCOLATE

Z10037802





# MENDENHALL



#### HERITAGE

LF



### **BROOKBEND**



#### CHRISTINA LF - LIGHT FILTERING







## **POMEROY** RITTENHOUSE



Z7582211D

Z7537011D

Z10037602

Z7533611D

Z7582311D