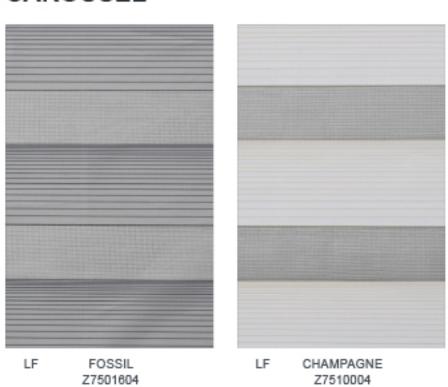

#### **ZEBRA SHADES**

Featuring alternate panels of sheer and opaque fabric, zebra roller shades allow unparalleled light and privacy control to fit any need.

- Transition from natural light to darkness in seconds
- Sheer fabric balances light and privacy
- Bold, eye-catching striped look

#### OPACITY

Light Filtering

Room Darkening