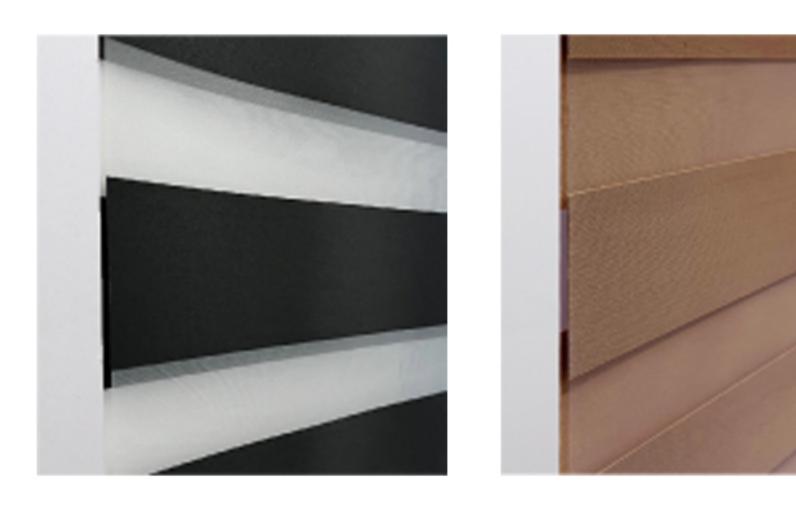

#### **ZEBRA SHADES**



Featuring alternate panels of sheer and opaque fabric, zebra roller shades allow unparalleled light and privacy control to fit any need.

- Transition from natural light to darkness in seconds
- Sheer fabric balances light and privacy
- Bold, eye-catching striped look

#### OPACITY



Light Filtering

Room Darkening





#### **HEADRAIL OPTIONS**





TRACK

Z7589703

#### **AMARANTH**





#### ARUNDEL **BROOKBEND**







CHOCOLATE

Z10037802





# MENDENHALL



#### HERITAGE

LF



### **BROOKBEND**



#### CHRISTINA LF - LIGHT FILTERING







## **POMEROY** RITTENHOUSE



Z7582211D

Z7537011D

Z10037602

Z7533611D

Z7582311D