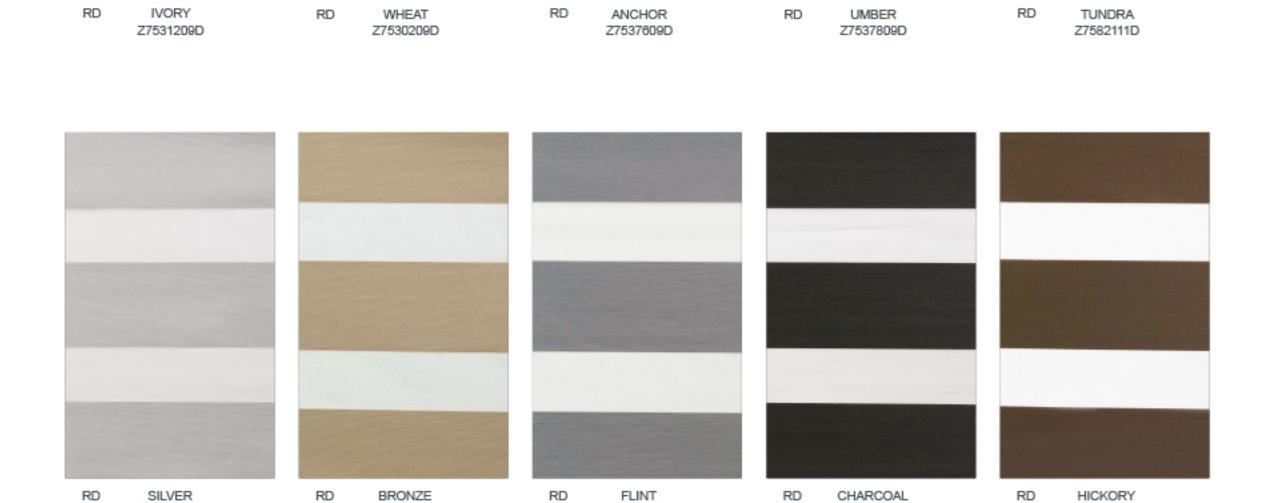

#### **ZEBRA SHADES**

Featuring alternate panels of sheer and opaque fabric, zebra roller shades allow unparalleled light and privacy control to fit any need.

- Transition from natural light to darkness in seconds
- Sheer fabric balances light and privacy
- Bold, eye-catching striped look