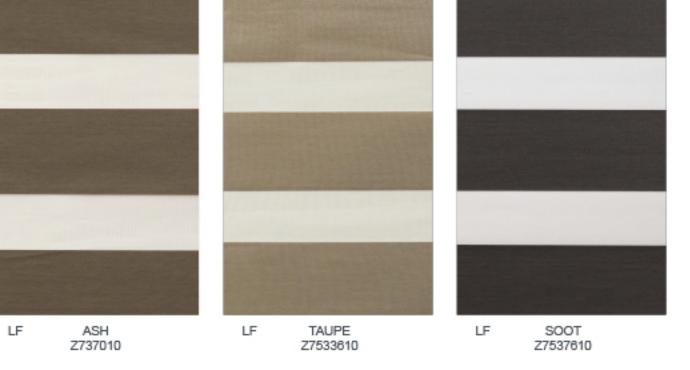

#### **ZEBRA SHADES**

Featuring alternate panels of sheer and opaque fabric, zebra roller shades allow unparalleled light and privacy control to fit any need.

- Transition from natural light to darkness in seconds
- Sheer fabric balances light and privacy
- Bold, eye-catching striped look

#### OPACITY

Light Filtering

Room Darkening

#### HERITAGE

LF