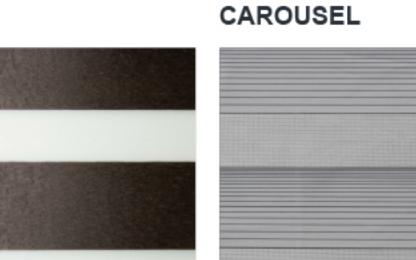

#### **ZEBRA SHADES**

Featuring alternate panels of sheer and opaque fabric, zebra roller shades allow unparalleled light and privacy control to fit any need.

- Transition from natural light to darkness in seconds
- Sheer fabric balances light and privacy
- Bold, eye-catching striped look

#### OPACITY

Light Filtering

Room Darkening