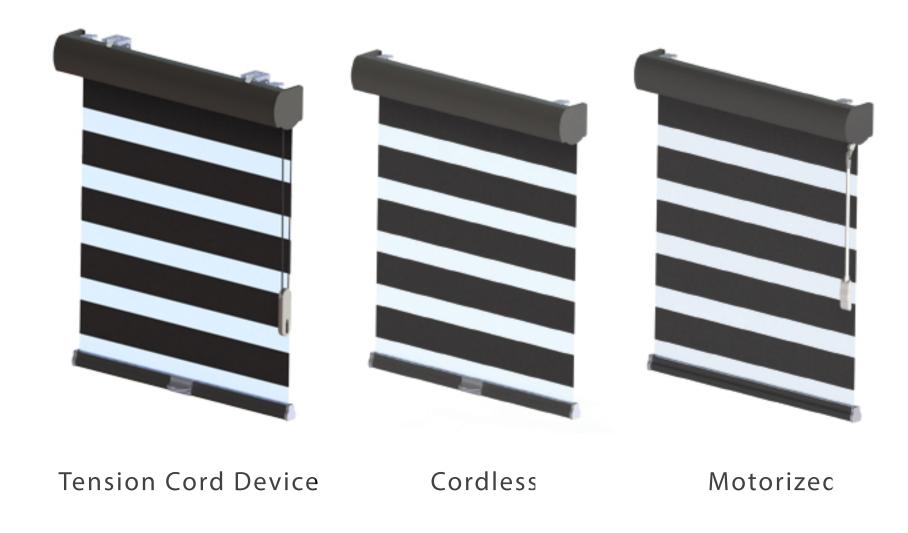

#### **ZEBRA SHADES**



Featuring alternate panels of sheer and opaque fabric, zebra roller shades allow unparalleled light and privacy control to fit any need.

- Transition from natural light to darkness in seconds
- Sheer fabric balances light and privacy
- Bold, eye-catching striped look

#### OPACITY



Light Filtering

Room Darkening





#### **HEADRAIL OPTIONS**





TRACK

Z7589703

#### **AMARANTH**





#### ARUNDEL **BROOKBEND**







CHOCOLATE

Z10037802





# MENDENHALL



#### HERITAGE

LF



### **BROOKBEND**



#### CHRISTINA LF - LIGHT FILTERING







## **POMEROY** RITTENHOUSE



Z7582211D

Z7537011D

Z10037602

Z7533611D

Z7582311D