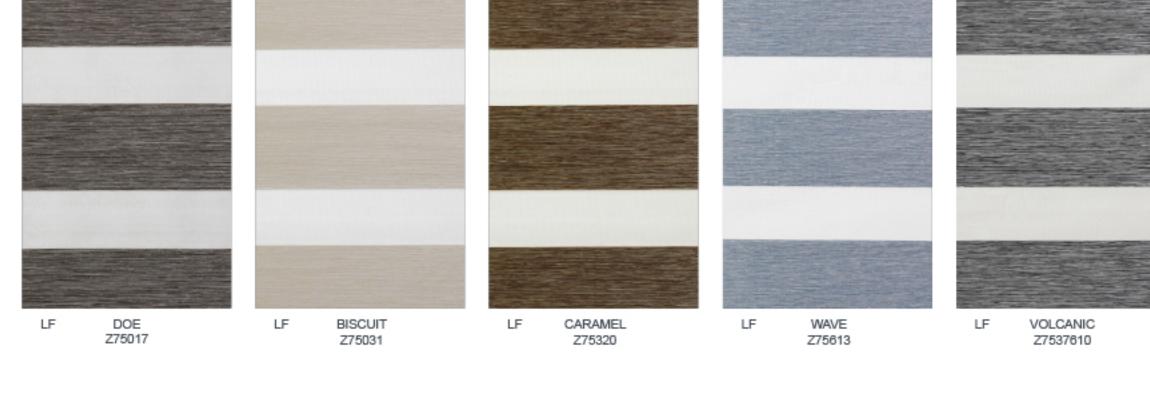

#### **ZEBRA SHADES**



Featuring alternate panels of sheer and opaque fabric, zebra roller shades allow unparalleled light and privacy control to fit any need.

- Transition from natural light to darkness in seconds
- Sheer fabric balances light and privacy
- Bold, eye-catching striped look

#### OPACITY



Light Filtering

Room Darkening





#### **HEADRAIL OPTIONS**





TRACK

Z7589703

#### **AMARANTH**





#### ARUNDEL **BROOKBEND**







CHOCOLATE

Z10037802





# MENDENHALL



#### HERITAGE

LF



### **BROOKBEND**



#### CHRISTINA LF - LIGHT FILTERING







## **POMEROY** RITTENHOUSE



Z7582211D

Z7537011D

Z10037602

Z7533611D

Z7582311D