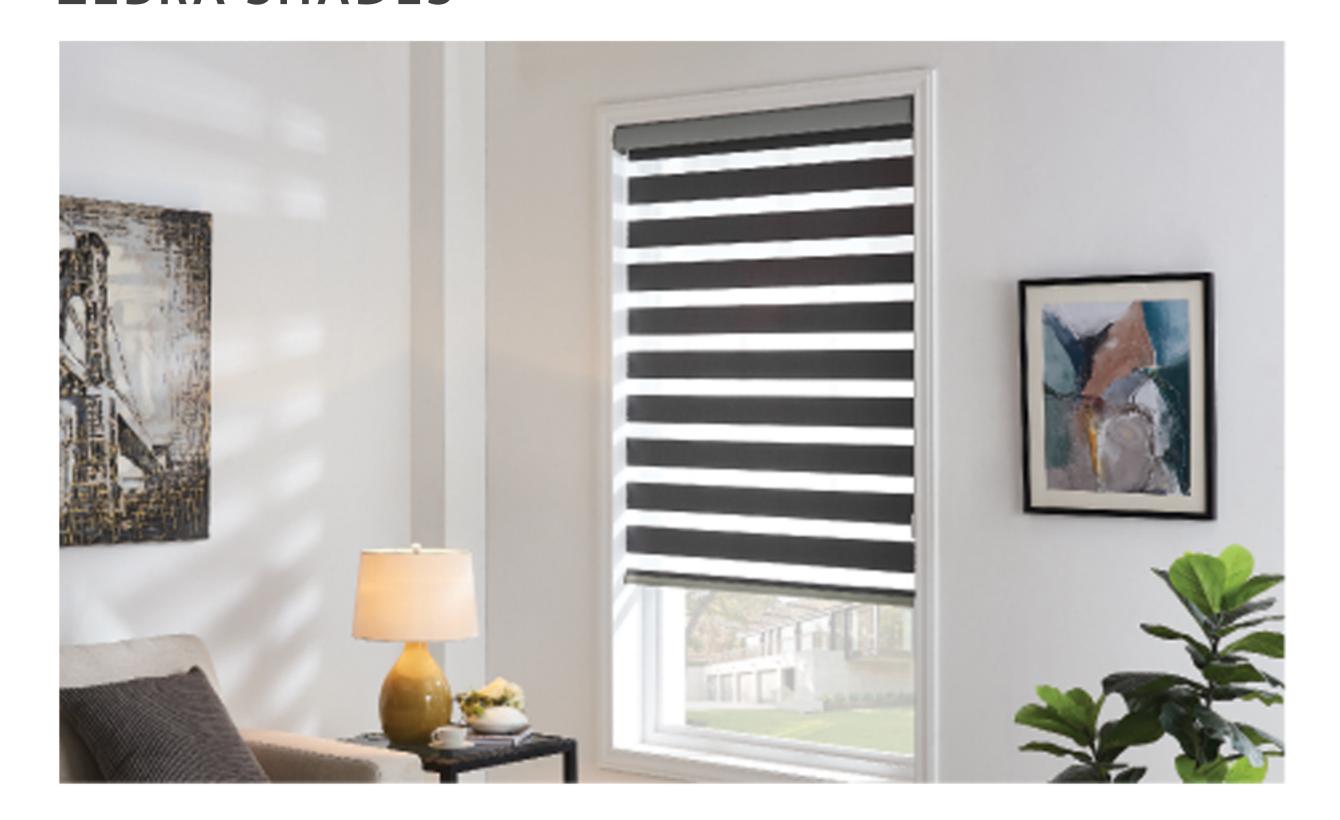

#### **ZEBRA SHADES**

Featuring alternate panels of sheer and opaque fabric, zebra roller shades allow unparalleled light and privacy control to fit any need.

- Transition from natural light to darkness in seconds
- Sheer fabric balances light and privacy
- Bold, eye-catching striped look