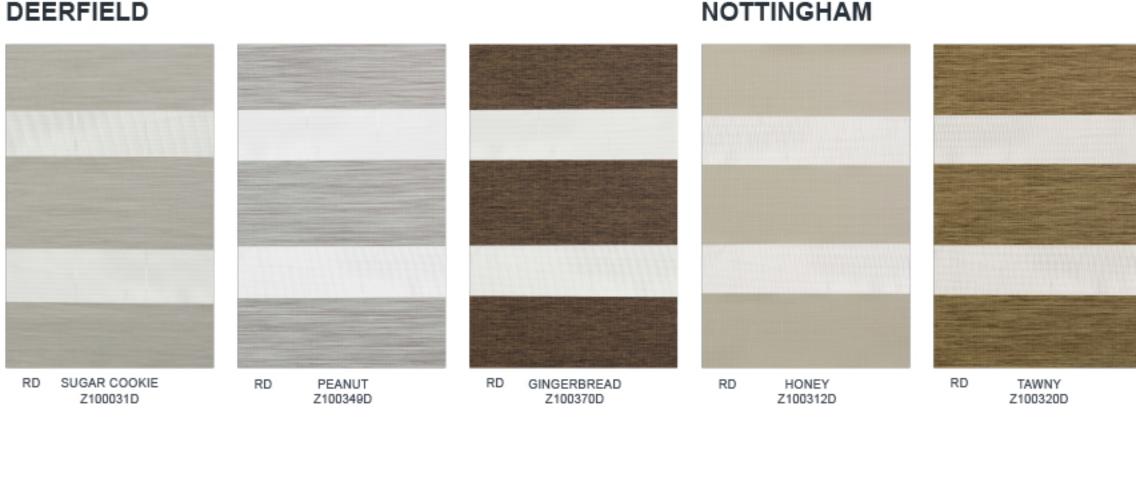

#### **ZEBRA SHADES**

Featuring alternate panels of sheer and opaque fabric, zebra roller shades allow unparalleled light and privacy control to fit any need.

- Transition from natural light to darkness in seconds
- Sheer fabric balances light and privacy
- Bold, eye-catching striped look