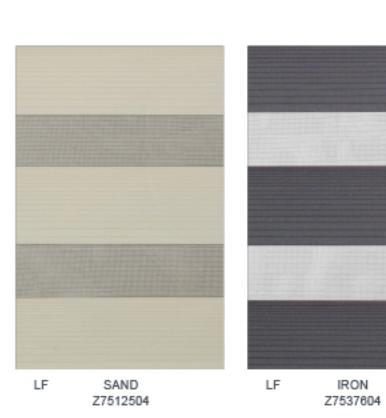

#### **ZEBRA SHADES**

Featuring alternate panels of sheer and opaque fabric, zebra roller shades allow unparalleled light and privacy control to fit any need.

- Transition from natural light to darkness in seconds
- Sheer fabric balances light and privacy
- Bold, eye-catching striped look

#### OPACITY

Light Filtering

Room Darkening