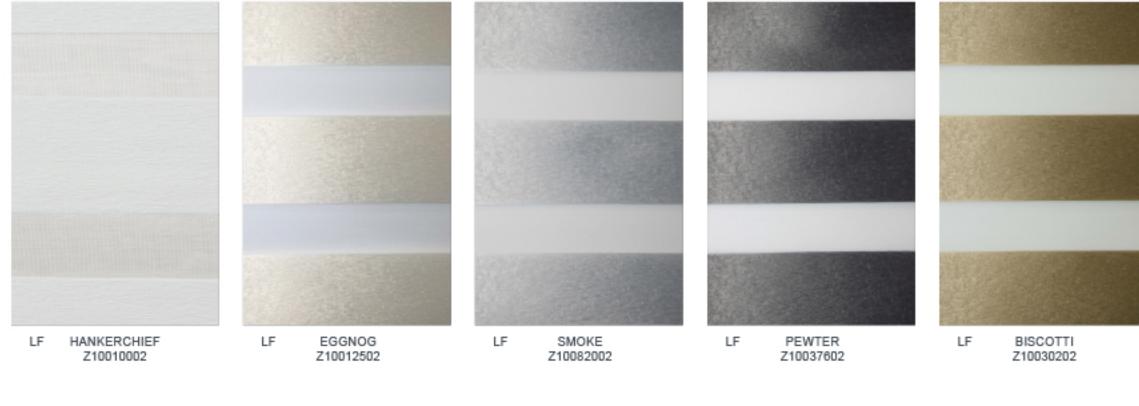

#### **ZEBRA SHADES**

Featuring alternate panels of sheer and opaque fabric, zebra roller shades allow unparalleled light and privacy control to fit any need.

- Transition from natural light to darkness in seconds
- Sheer fabric balances light and privacy
- Bold, eye-catching striped look

#### OPACITY

Light Filtering

Room Darkening